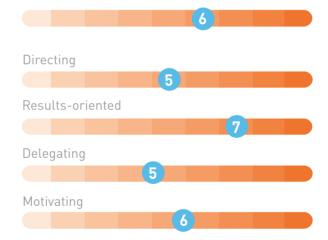

want to be certain that you select the right candidate to fill a management position. The MPI shows whether the candidate has the management competencies required and which management style suits the candidate.

#### Development

The MPI gives direction to the development of future managers by providing insight into their strengths and weaknesses. Customers of HFMtalentindex often use the MPI to select talented candidates for their management development programmes.

### Career and mobility

Does one of your employees aspire a management position? The MPI shows whether a management position would be appropriate for the employee. It therefore gives direction to the employee's career.

### Would you like to know more about the MPI? info@hfmtalentindex.com

#### Overall management potential