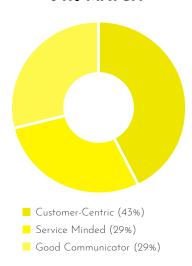

#### CUSTOMER SERVICE 34% MATCH

Ascend's competency framework helps you make decisions based on the qualities and capacities that are desired for specific roles and your organisation. It provides you with a solid baseline for comparison and allows you to optimise your recruitment process over time, based on performance outcomes.